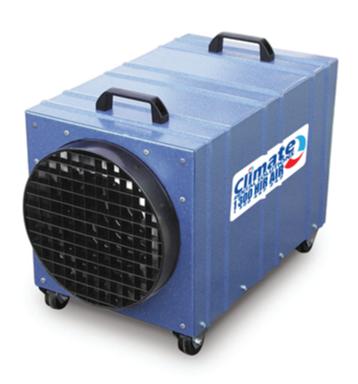

## **TEFH 65 ELECTRIC HEATER**

## HEATING CAPACITY STAGE 1-6KW STAGE 2 - 9KW **STAGE 3 - 12KW** 

AIRFLOW - 600 M3/HR

415 VOLT - 18 AMPS

| H-445 X W-356 X D-610 (MM)

THERMOSTAT - OPTIONAL

WEIGHT - 25 KG

The TEFH 65 Electric Fan Forced Heater is a stable electric heater that has a solid reputation as an indestructible heating solution for extremely demanding areas. Generating warmth without condensation, this little powerhouse is also equipped with a stainless steel air inlet grille and galvanized discharge grille. Transportation is made easy with two stable handles consisting of thermally non-conductive material and four robust trestle rollers.