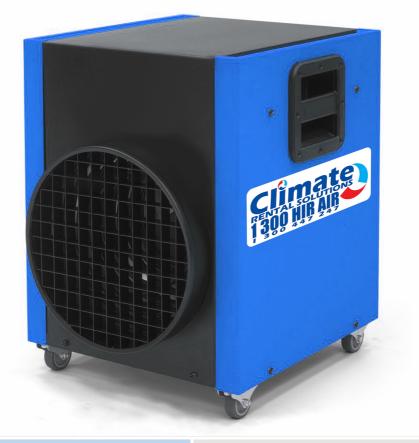

## **TEFH 70 Electric Heater**

- Heating Capacity Stage 1 – 6kW Stage 2 – 9kW Stage 3 – 12kW
- Airflow 1258 m3/hr
- 415 volt 18 amps
- Thermostat Optional
- H-480 x W-400 x D-400 (mm)
- Weight 29.5 Kg

The TEFH 70 Electric Fan Forced Heater impresses with its easy maintenance construction and a 12kW heating output. The heaters steel sheet construction house an elaborately flow-optimized chassis, which ensures hot air can be streamed over hose distances of up to 15m without turbulence losses. It's a heating solution for use on construction sites or for heating unventilated rooms with condensation-free warmth.