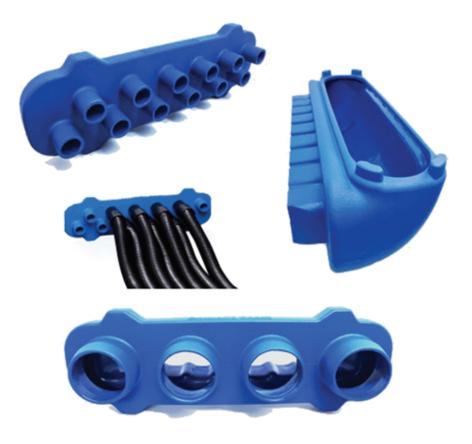

### 12 Port Adaptor

Is the perfect tool for introducing temperature controlled, dry air into hard to reach areas of water damage. Comes with 12 x 3 metre hose extensions.

#### 4 Port Adaptor

Cives you the ability to take heated airflow from the system and deliver it to four separate drying chambers.

#### 90 Degree Adaptor

Channels the heated airflow up towards ceiling level or it can be rotated to channel the airflow down in to a subfloor or crawlspace.

These adaptors attach to the DBK Boost Bar to provide greater flexibility when drying different areas.