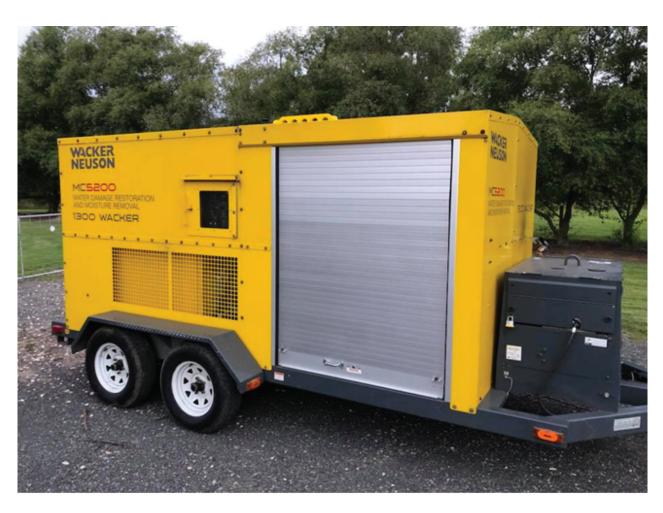

## MC5200 HEAT DRYING SYSTEM

- AIRFLOW 8800 M3/HR
- POWER 240 VOLT 2.5 AMPS
- H-2362 X L-5639 X W-2337 (MM)
- WEIGHT 2473KG (WITHOUT FUEL)
- **FUEL TYPE DIESEL**
- **FUEL TANK CAPACITY 473 LITRES**
- FUEL CONSUMPTION 11 L/HR

The MC5200 Heat Drying System is a rugged and completely self-contained system with an onboard 7kW Diesel generator. This high performance open drying system restores flooded building using Dryvection technology which draws outside air, heat-conditioned to 3-15 percent relative humidity. It features a digital display, extra lockable compartments for storage of tools, ductwork and airmovers.