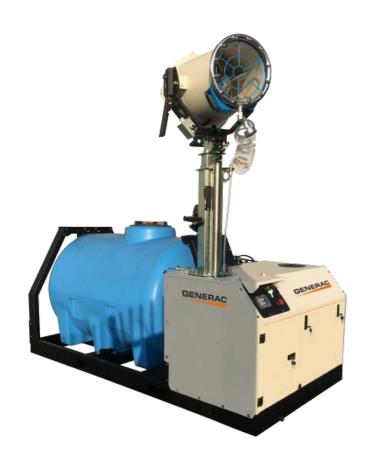

## **DF 3000 DUST MITIGATION UNIT**

- **ENGINE POWER 2KW**
- **COVERAGE 20M**
- H-1990 X L-2374X W-1210 (MM)
- **WEIGHT 490KG (WITHOUT FUEL)**
- **FUEL TYPE DIESEL**
- **FUEL TANK CAPACITY 18 LITRES**
- **WATER TANK CAPACITY- 1000 L**

The DF 3000 MPT is a dust control unit equipped with a fog cannon installed on a manual telescopic mast, a plastic water tank and a power generating set. A perfect solution for larger working areas where water and power are not available. The DF3000 MPT Dust Control unit has an independent dust suppression system ideally for use in larger indoor or outdoor spaces. Equipped with a fog cannon installed on a manual telescopic mast, which raises to 4m and has a range of 20m. It features a 1,000L plastic water tank, which will supply water for 160mins. It also has a built in 4kva generator making it fully self contained and is on a skid for easy transport.