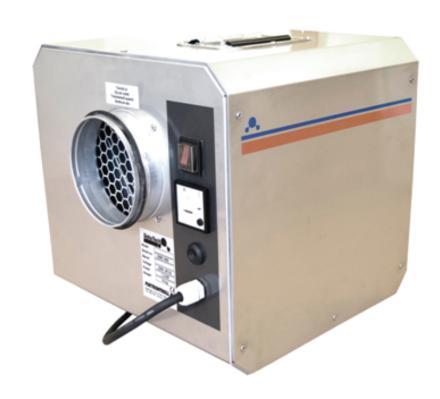

## **DEHUTECH 440 DESICCANT DEHUMIDIFIER**

DRY AIRFLOW - 440 M3/HR WET AIRFLOW - 100 M3/HR 240 VOLT - 9.1 AMPS

DEHUMIDIFICATION - (+20C, 60%RH)1.4 KG/H H-335 X W-351 X D-357 (MM) WEIGHT - 14.5KG

DehuTech 440 Desiccant dehumidifier is a self-contained unit with fan, filter, rotor and controls, ready for connection to standard-size duct works and electrical mains 240v. With sturdy housing in stainless steel, it's still lightweight and features PTC (Positive Temperature Control) Reactivation heater, eliminates the risk for overheating and allows capacity control.