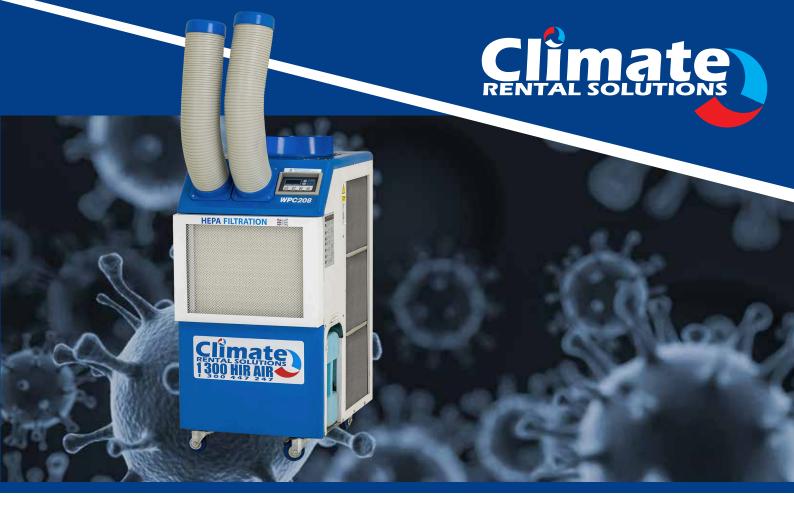

## H13 HEPA Filtered Air Conditioner

Due to the current worldwide pandemic Climate Rentals have now combined air conditioning and air filtration/purification to bring you our H13 HEPA filtered Air Conditioners.

The H13 medical grade HEPA filter captures up to 99.95% of airborne particles including viruses, bacteria, mould spores, allergens, pollen and dust.

Available in 4.3kW, 4.9kW and 6.1kW capacity these units were designed with the commercial and industrial customer in mind.

Suitable for a variety of cooling applications where high indoor air quality is at utmost importance including hospitals, medical clinics, vaccination/testing facilities, offices and labs.

1300 447 247
www.climaterentals.com.au
sales@climaterentals.com.au