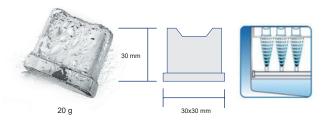

#### 24 HOUR ICE PRODUCTION - 10°C/10°C

Air cooled 65 kg - N° of cubes 3250 Water cooled 68 kg - N° of cubes 3400