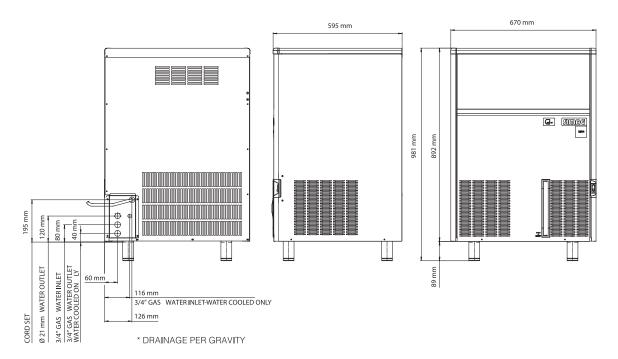

#### **BIN CAPACITY**

kg 33

#### **OPERATING LIMITS**

|                    | Minimum | Maximum |
|--------------------|---------|---------|
| Air Temperatures   | 10°C    | 43°C    |
| Water Temperatures | 5°C     | 38°C    |
| Electrical Voltage | -10%    | +10%    |
| Water Pressure     | 14 psi  | 70 psi  |
|                    | 1 bar   | 5 bar   |

# SPECIFICATIONS AND DESIGN ARE SUBJECT TO CHANGE WITHOUT NOTICE

| Model     | Voltage      | Power input<br>Watt (*) | Refrigerant<br>type | Refrigerant<br>charge kg | Fuse<br>AMP | Water<br>consumption<br>I/h (**) | Net<br>weight<br>kg | Shipping<br>weight kg |
|-----------|--------------|-------------------------|---------------------|--------------------------|-------------|----------------------------------|---------------------|-----------------------|
| SCN 75 AS | 230/50/1     | 670                     | R134a               | 0.5                      | 10          | 9                                | 63                  | 74                    |
| SCN 75 AS | 220-240/60/1 | 670                     | R134a               | 0.5                      | 10          | 9                                | 63                  | 74                    |
| SCN 75 WS | 230/50/1     | 520                     | R134a               | 0.38                     | 10          | 41                               | 63                  | 74                    |
| SCN 75 WS | 220-240/60/1 | 520                     | R134a               | 0.38                     | 10          | 41                               | 63                  | 74                    |