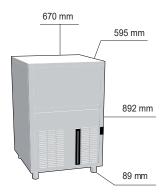

### **FIM 75 ICE MACHINE**

68 KG SELF-CONTAINED ICE CUBER



## INSTRUCTION MANUAL

SAVE THESE INSTRUCTIONS FOR FUTURE REFERENCE



#### **TECHNICAL FEATURES**

- Stainless steel bodywork scotch brite
- Air or water cooled
- Vertical pump
- Main switch (ON/OFF)
- Built-in cleaning system
- Easily accessible components
- Low power and water consumption
- Optimum ratio between ice production and bin capacity
- Reduced dimensions
- Double defrosting system
- Refrigerant R134a

#### 24 HOUR ICE PRODUCTION - 10°C/10°C

Air cooled 65 kg - N° of cubes 3250 Water cooled 68 kg - N° of cubes 3400



#### **BIN CAPACITY**

kg 33

#### **WARRANTY**

3 years warranty on components

#### **VOLTAGE**

230/50/1 standard version 220-240/60/1 version available on demand



#### **TECHNOLOGY AND CERTIFICATION**















#### Other models in this range: SCN25 - SCN35 - SCN45 - SCN125 - SCN215



#### **OPERATING LIMITS**

|                    | Minimum | Maximum |
|--------------------|---------|---------|
| Air Temperatures   | 10°C    | 43°C    |
| Water Temperatures | 5°C     | 38°C    |
| Electrical Voltage | -10%    | +10%    |
| Water Pressure     | 14 psi  | 70 psi  |
|                    | 1 bar   | 5 bar   |





# SPECIFICATIONS AND DESIGN ARE SUBJECT TO CHANGE WITHOUT NOTICE

| Model     | Voltage      | Power input<br>Watt (*) | Refrigerant<br>type | Refrigerant<br>charge kg | Fuse<br>AMP | Water<br>consumption<br>I/h (**) | Net<br>weight<br>kg | Shipping<br>weight kg |
|-----------|--------------|-------------------------|-----------------