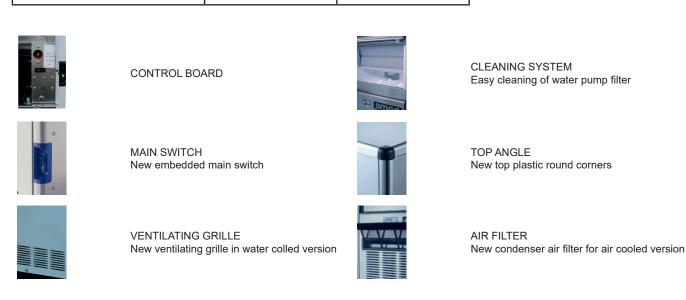

#### **TECHNICAL FEATURES**

- Stainless steel bodywork scotch brite
- Air or water cooled
- Vertical pump
- Main switch (ON/OFF)
- Built-in cleaning system
- Easily accessible components
- Low power and water consumption
- Optimum ratio between ice production and bin capacity
- Reduced dimensions
- Double defrosting system
- Refrigerant R134a

#### **TECHNOLOGY AND CERTIFICATION**