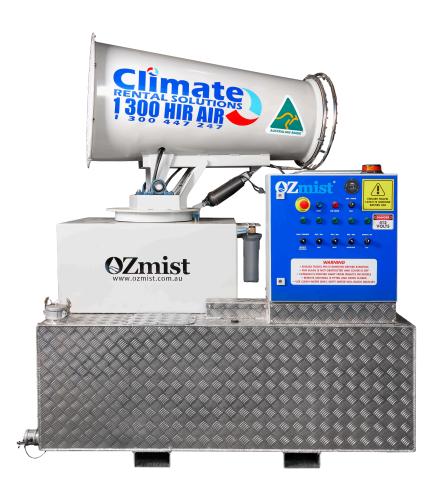

## **M45 DUST MITIGATION UNIT**

- **18L PER MINUTE MIST**
- **45M MIST THROW**
- H-2220 X L-1200 X W-1900 (MM)
- WEIGHT 660KG (DRY)

- FUEL TYPE UNLEADED
- **FUEL TANK CAPACITY TBC**
- **WATER TANK CAPACITY- 1200 L**

The M45 is a necessity for mining, construction, demolition & transfer station worksites. Designed as an all-in-one solution, the high-powered mist cannon has the ability to throw mist up to 45M, suppressing large areas of dust at an extremely fast rate. Positioned on site in a stand alone position or installed on a utility vehicle, the M45 is built tough, but can be easily moved around site, allowing you to suppress dust in various locations.

The 340 degree oscillation allows you to throw mist in any direction, and can be operated at a safe distance via the wireless remote control. The M45 is also a great solution for cooling worksites, as the fine mist can drop the air temperature by 10 degrees.